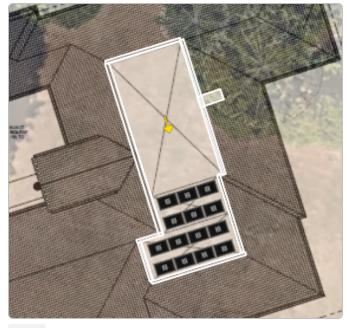

# 

Summary

| Array                                  | Panel Count | Azimuth (deg.) | Pitch (deg.) | Annual TOF (%) | Annual Solar Access (%) | Annual TSRF (%) |  |  |  |  |
|----------------------------------------|-------------|----------------|--------------|----------------|-------------------------|-----------------|--|--|--|--|
| 1                                      | 14          | 162            | 10           | 92             | 87                      | 80              |  |  |  |  |
| Weighted average by panel count        | -           | -              | -            | -              | 87.1                    | 80.1            |  |  |  |  |
| Monthly solar access (%) across arrays |             |                |              |                |                         |                 |  |  |  |  |