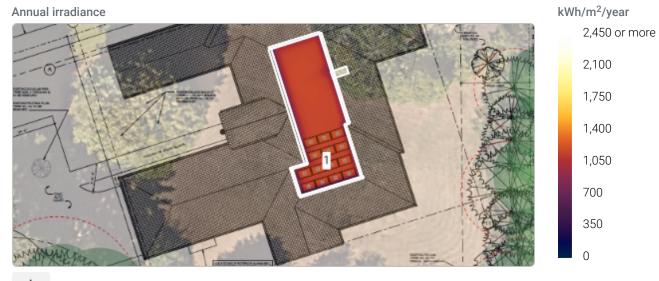

# 

Summary

| Array                                  | Panel Count | Azimuth (deg.) | Pitch (deg.) | Annual TOF (%) | Annual Solar Access (%) | Annual TSRF (%) |  |  |  |  |
|----------------------------------------|-------------|----------------|--------------|----------------|-------------------------|-----------------|--|--|--|--|
| 1                                      | 14          | 162            | 10           | 92             | 87                      | 80              |  |  |  |  |
| Weighted average by panel count        | -           | -              | -            | -              | 87.1                    | 80.1            |  |  |  |  |
| Monthly solar access (%) across arrays |             |                |              |                |                         |                 |  |  |  |  |

| Array | Jan | Feb | Mar | Apr | May | Jun | Jul | Aug | Sep | Oct | Nov | Dec |
|-------|-----|-----|-----|-----|-----|-----|-----|-----|-----|-----|-----|-----|
| 1     | 72  | 72  | 81  | 88  | 92  | 93  | 93  | 91  | 83  | 80  | 77  | 75  |