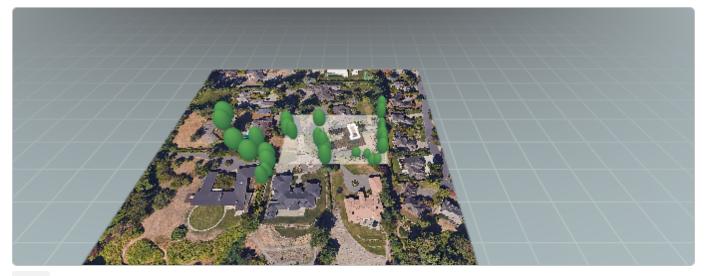

#### Customer

Address

**Designer** Roy Foster **Organization** Puget Sound Solar

Date 14 February 2022

79th Ave SE Mercer Island, WA 98040, USA Coordinates (47.538461, -122.233756)

Street view and corresponding 3D model