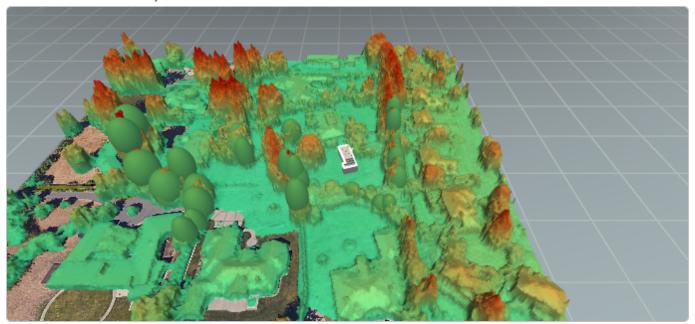

Mercer Island, WA 98040,

3D model

Φ

3D model with LIDAR overlay

20 ft

1

powered by **aurora** 