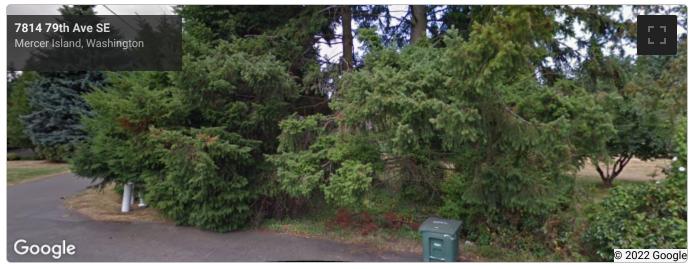

#### Customer

Address

**Designer** Roy Foster **Organization** Puget Sound Solar

Date 14 February 2022

79th Ave SE Mercer Island, WA 98040, USA Coordinates (47.538461, -122.233756)

Street view and corresponding 3D model